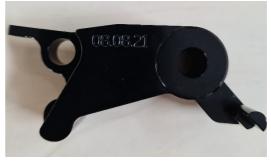

## Product recall "V-Trec brake lever KTM Duke

Wiehl the 05.08.2022

Dear Motea customer,

Within the scope of our continuous product monitoring and quality control, in individual cases serious indications have arisen that the brake lever with the installed **adapter: 183224** with the **batch date 08.08.21** represents **a safety risk**. In individual cases, the **front tyre was blocked due to insufficient brake clearance**. This can lead to a **loss of control** and consequently to an **accident**.